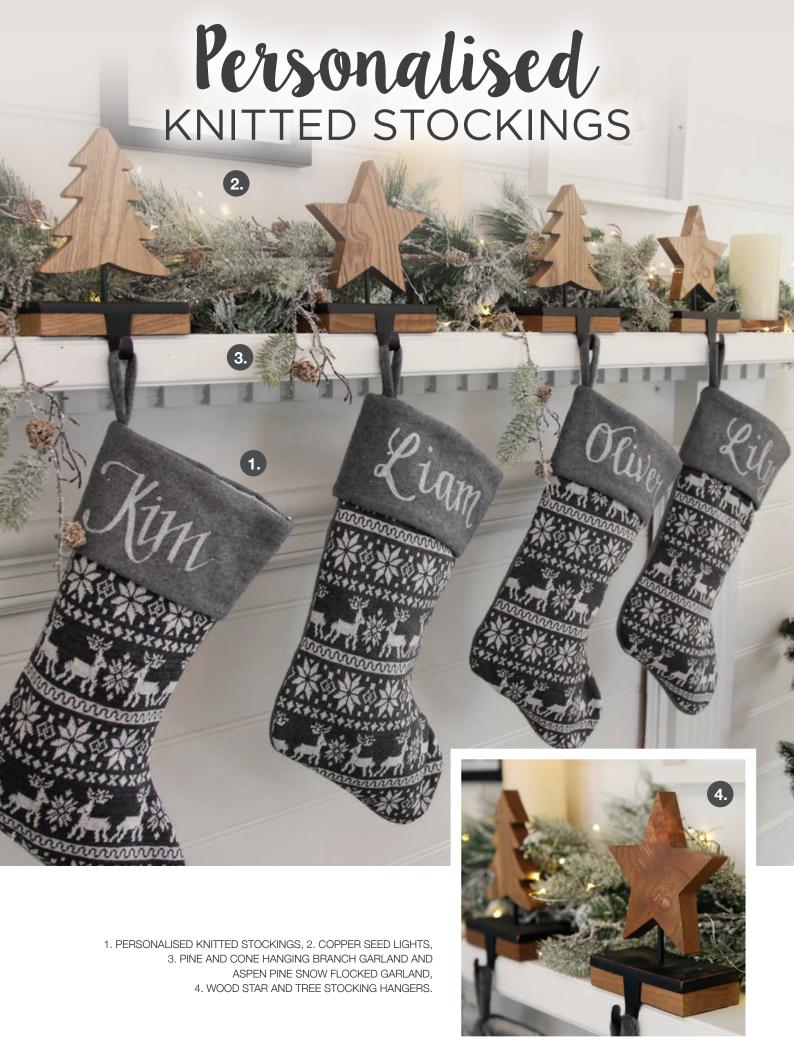

1. PERSONALISED PLAIN BURLAP STOCKINGS, 2. WOOD TREE STOCKING HANGER, 3. WOOD STAR STOCKING HANGER

1. FIR AND PINECONE SPRAY, 2. SMALL WHITE FLUFFY OWL, 3. FIR AND PINECONE WREATH, 4. BLACK LANTERN WREATH STAND, 5. LARGE WHITE FLUFFY OWL, 6. FIR AND PINECONE PICK - SET OF 2, 7. 25 STRAND WATERFALL SEED FAIRY LIGHTS - 720 BULBS