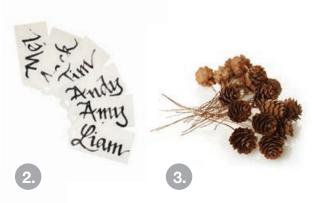

### Our Selection of Baubles for a Hygge Christmas

1. PERSONALISED PEARL BAUBLE, 2. PERSONALISED FROSTED VILLAGE

1. REINDEER PLACE CARD HOLDERS, 2. PERSONALISED PLACE CARDS, 3. MINI PINECONE SET, 4. WINTER CHRISTMAS VILLAGE BON BONS, 5. NATURAL JUTE HESSIAN - SET OF 4