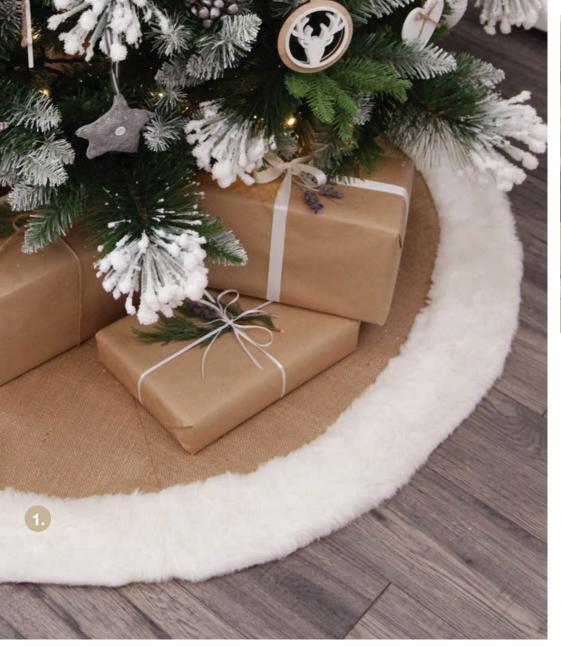

#### Decorating Tip

AN ALTERNATIVE TO A TREE
TOPPER IS TO SUSPEND
A DECORATION FROM
THE CELING ABOVE THE
TREE. A LARGE GLITTER
SNOWFLAKE IS PERFECT
FOR A HYGEE CHRISTMAS.

1. BURLAP TREE SKIRT WITH WHITE FUR TRIM, 2. NATURAL JUTE GIFT BAG WITH PRINTED MERRY CHRISTMAS MESSAGE
3. SMALL NATURAL REAL PINE CONES, 4. HESSIAN RIBBON SQUARE NET, 5. HESSIAN RIBBON WEAVE, 6. HESSIAN RIBBON WAVE