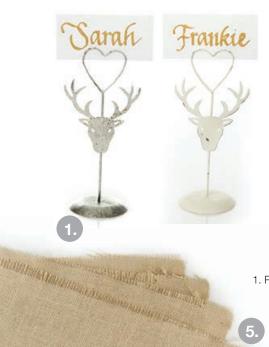

### Our Selection of Baubles for a Hygge Christmas

1. PERSONALISED PEARL BAUBLE, 2. PERSONALISED FROSTED VILLAGE

1. REINDEER PLACE CARD HOLDERS, 2. PERSONALISED PLACE CARDS, 3. MINI PINECONE SET, 4. WINTER CHRISTMAS VILLAGE BON BONS, 5. NATURAL JUTE HESSIAN - SET OF 4