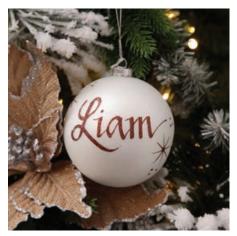

#### **MAKING CHRISTMAS** Personal

MANY OF THE CHRISTMAS BAUBLES, STOCKINGS AND DECORATIONS IN OUR RANGE HAVE BEEN CAREFULLY DESIGNED AND SELECTED TO ALLOW FOR A NAME OR MESSAGE TO BE ADDED IN BEAUTIFUL GLITTER CALLIGRAPHY. EACH ONE IS INDIVIDUALLY HAND DONE BY OUR TALENTED ARTISTS, MAKING IT A UNIQUE KEEPSAKE THAT WILL BE TREASURED FOR MANY YEARS TO COME.