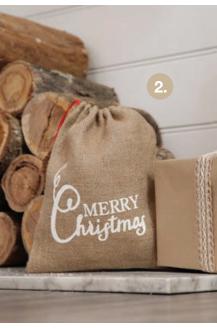

#### Decorating Tip

AN ALTERNATIVE TO A TREE
TOPPER IS TO SUSPEND
A DECORATION FROM
THE CELING ABOVE THE
TREE. A LARGE GLITTER
SNOWFLAKE IS PERFECT
FOR A HYGEE CHRISTMAS.

1. BURLAP TREE SKIRT WITH WHITE FUR TRIM, 2. NATURAL JUTE GIFT BAG WITH PRINTED MERRY CHRISTMAS MESSAGE
3. SMALL NATURAL REAL PINE CONES, 4. HESSIAN RIBBON SQUARE NET, 5. HESSIAN RIBBON WEAVE, 6. HESSIAN RIBBON WAVE