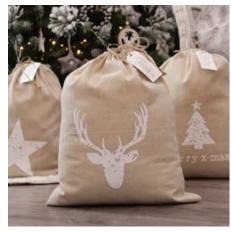

#### Decorating Tip

AN ALTERNATIVE TO A TREE
TOPPER IS TO SUSPEND
A DECORATION FROM
THE CELING ABOVE THE
TREE. A LARGE GLITTER
SNOWFLAKE IS PERFECT
FOR A HYGEE CHRISTMAS.

1. BURLAP TREE SKIRT WITH WHITE FUR TRIM, 2. NATURAL JUTE GIFT BAG WITH PRINTED MERRY CHRISTMAS MESSAGE
3. SMALL NATURAL REAL PINE CONES, 4. HESSIAN RIBBON SQUARE NET, 5. HESSIAN RIBBON WEAVE, 6. HESSIAN RIBBON WAVE