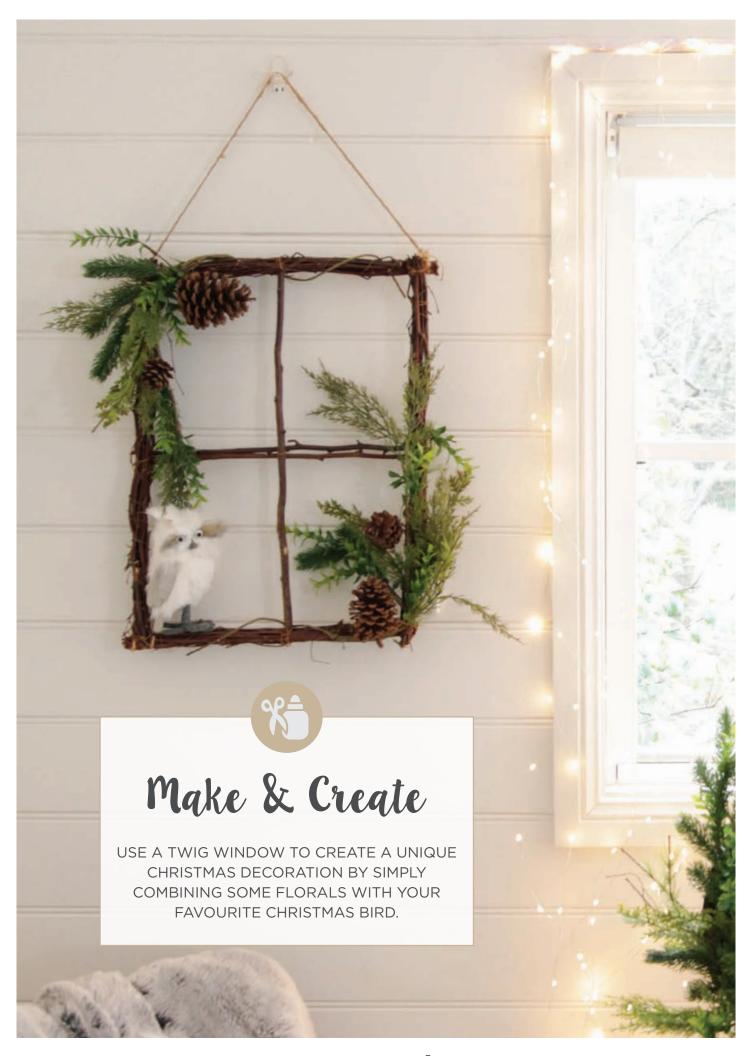

1. PERSONALISED PLAIN BURLAP STOCKINGS, 2. WOOD TREE STOCKING HANGER, 3. WOOD STAR STOCKING HANGER

1. FIR AND PINECONE SPRAY, 2. SMALL WHITE FLUFFY OWL, 3. FIR AND PINECONE WREATH, 4. BLACK LANTERN WREATH STAND, 5. LARGE WHITE FLUFFY OWL, 6. FIR AND PINECONE PICK - SET OF 2, 7. 25 STRAND WATERFALL SEED FAIRY LIGHTS - 720 BULBS