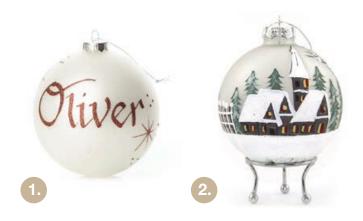

### Our Selection of Baubles for a Hygge Christmas

1. PERSONALISED PEARL BAUBLE, 2. PERSONALISED FROSTED VILLAGE

1. REINDEER PLACE CARD HOLDERS, 2. PERSONALISED PLACE CARDS, 3. MINI PINECONE SET, 4. WINTER CHRISTMAS VILLAGE BON BONS, 5. NATURAL JUTE HESSIAN - SET OF 4