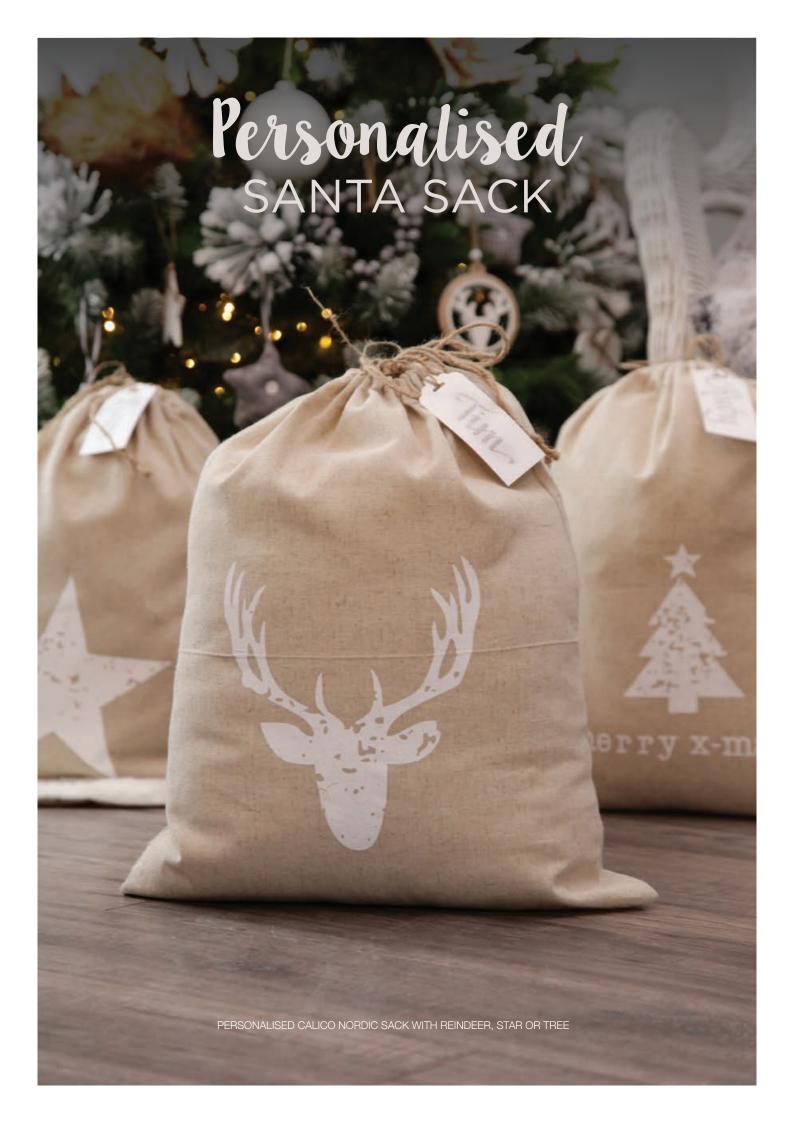

#### **MAKING CHRISTMAS** Personal

MANY OF THE CHRISTMAS BAUBLES, STOCKINGS AND DECORATIONS IN OUR RANGE HAVE BEEN CAREFULLY DESIGNED AND SELECTED TO ALLOW FOR A NAME OR MESSAGE TO BE ADDED IN BEAUTIFUL GLITTER CALLIGRAPHY. EACH ONE IS INDIVIDUALLY HAND DONE BY OUR TALENTED ARTISTS, MAKING IT A UNIQUE KEEPSAKE THAT WILL BE TREASURED FOR MANY YEARS TO COME.