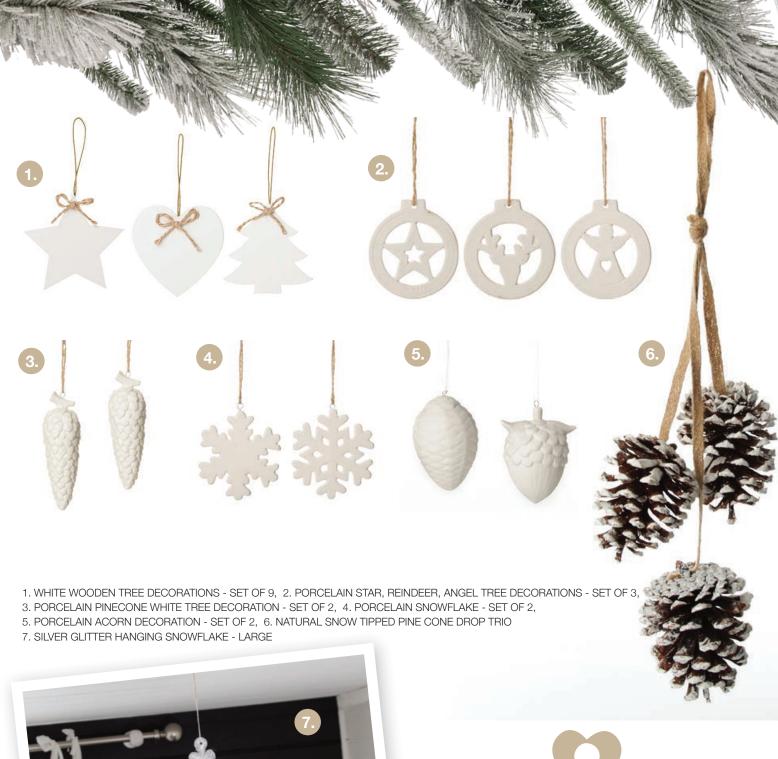

1. NORDIC GREY STITCHED STAR DECORATION, 2. SILVER BELL HEART TREE DECORATION, 3. BURLAP FLOWER WITH SILVER TRIM LIFESTYLE, 4. NATURAL SISAL FOX WITH WHITE FLUFFY SCARF