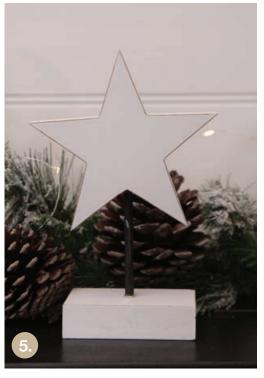

1. WHITE DEER WITH SCARF, 2. WOODEN TREE WITH FUR, 3. ASPEN PINE TABLE TOP TREE, 4. GLASS BELL WITH TREE ORNAMENT, 5. WOODEN WHITE STAR