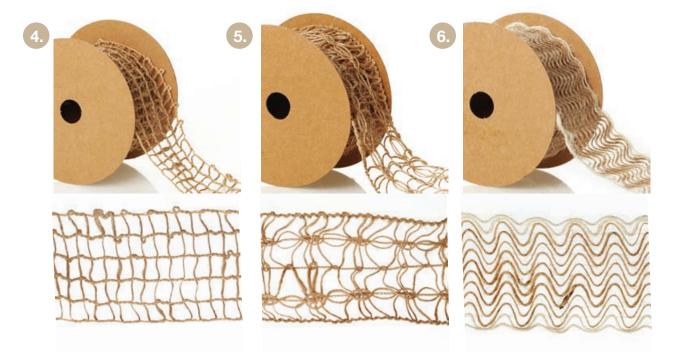

#### Decorating Tip

AN ALTERNATIVE TO A TREE
TOPPER IS TO SUSPEND
A DECORATION FROM
THE CELING ABOVE THE
TREE. A LARGE GLITTER
SNOWFLAKE IS PERFECT
FOR A HYGEE CHRISTMAS.

1. BURLAP TREE SKIRT WITH WHITE FUR TRIM, 2. NATURAL JUTE GIFT BAG WITH PRINTED MERRY CHRISTMAS MESSAGE
3. SMALL NATURAL REAL PINE CONES, 4. HESSIAN RIBBON SQUARE NET, 5. HESSIAN RIBBON WEAVE, 6. HESSIAN RIBBON WAVE