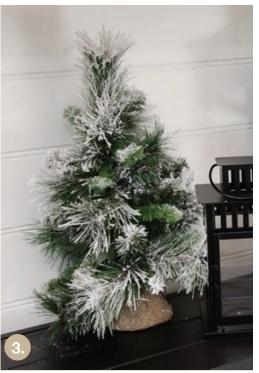

1. WHITE DEER WITH SCARF, 2. WOODEN TREE WITH FUR, 3. ASPEN PINE TABLE TOP TREE, 4. GLASS BELL WITH TREE ORNAMENT, 5. WOODEN WHITE STAR