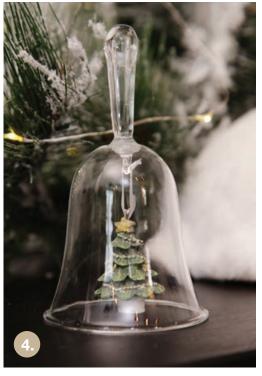

1. WHITE DEER WITH SCARF, 2. WOODEN TREE WITH FUR, 3. ASPEN PINE TABLE TOP TREE, 4. GLASS BELL WITH TREE ORNAMENT, 5. WOODEN WHITE STAR