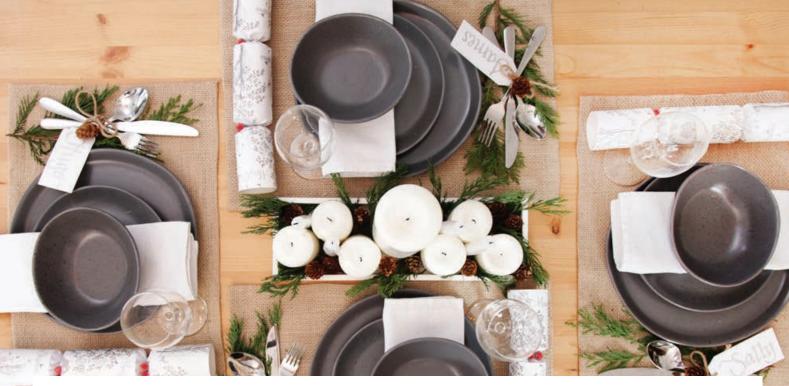

### Our Selection of Baubles for a Hygge Christmas

1. PERSONALISED PEARL BAUBLE, 2. PERSONALISED FROSTED VILLAGE

1. REINDEER PLACE CARD HOLDERS, 2. PERSONALISED PLACE CARDS, 3. MINI PINECONE SET, 4. WINTER CHRISTMAS VILLAGE BON BONS, 5. NATURAL JUTE HESSIAN - SET OF 4

#### Decorating Tip

AN ALTERNATIVE TO A TREE
TOPPER IS TO SUSPEND
A DECORATION FROM
THE CELING ABOVE THE
TREE. A LARGE GLITTER
SNOWFLAKE IS PERFECT
FOR A HYGEE CHRISTMAS.

1. BURLAP TREE SKIRT WITH WHITE FUR TRIM, 2. NATURAL JUTE GIFT BAG WITH PRINTED MERRY CHRISTMAS MESSAGE
3. SMALL NATURAL REAL PINE CONES, 4. HESSIAN RIBBON SQUARE NET, 5. HESSIAN RIBBON WEAVE, 6. HESSIAN RIBBON WAVE

1. PERSONALISED PLAIN BURLAP STOCKINGS, 2. WOOD TREE STOCKING HANGER, 3. WOOD STAR STOCKING HANGER

1. FIR AND PINECONE SPRAY, 2. SMALL WHITE FLUFFY OWL, 3. FIR AND PINECONE WREATH, 4. BLACK LANTERN WREATH STAND, 5. LARGE WHITE FLUFFY OWL, 6. FIR AND PINECONE PICK - SET OF 2, 7. 25 STRAND WATERFALL SEED FAIRY LIGHTS - 720 BULBS