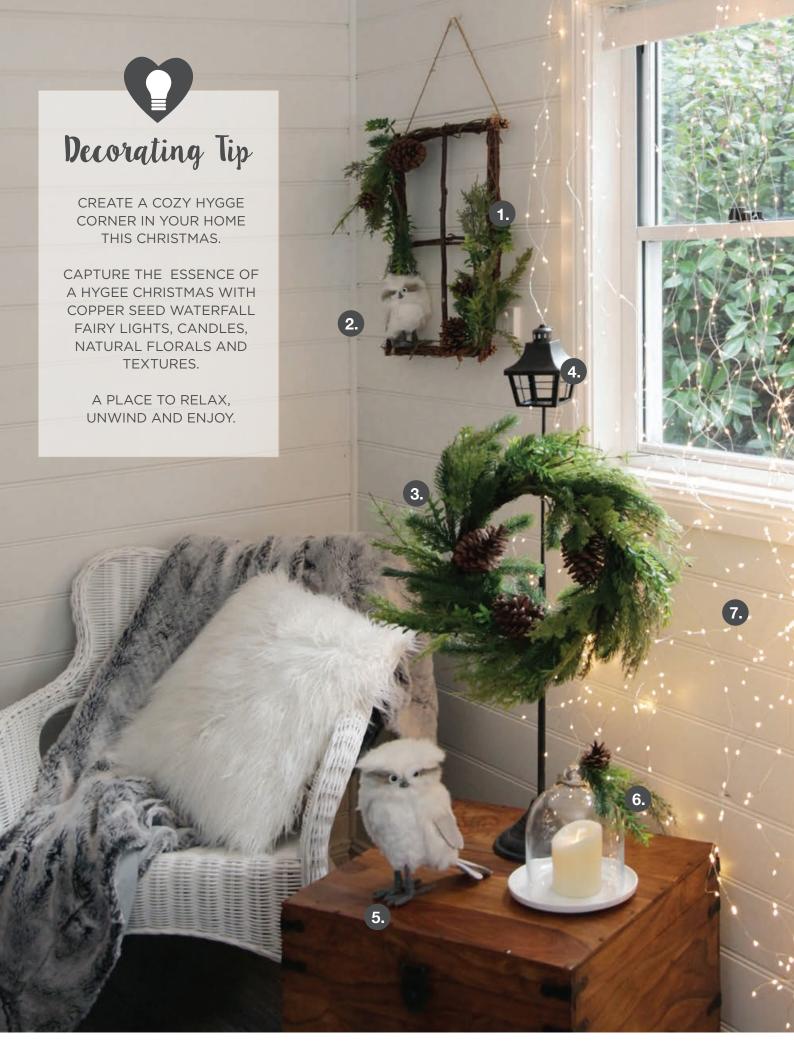

#### Decorating Tip

AN ALTERNATIVE TO A TREE
TOPPER IS TO SUSPEND
A DECORATION FROM
THE CELING ABOVE THE
TREE. A LARGE GLITTER
SNOWFLAKE IS PERFECT
FOR A HYGEE CHRISTMAS.

1. BURLAP TREE SKIRT WITH WHITE FUR TRIM, 2. NATURAL JUTE GIFT BAG WITH PRINTED MERRY CHRISTMAS MESSAGE
3. SMALL NATURAL REAL PINE CONES, 4. HESSIAN RIBBON SQUARE NET, 5. HESSIAN RIBBON WEAVE, 6. HESSIAN RIBBON WAVE

1. PERSONALISED PLAIN BURLAP STOCKINGS, 2. WOOD TREE STOCKING HANGER, 3. WOOD STAR STOCKING HANGER

1. FIR AND PINECONE SPRAY, 2. SMALL WHITE FLUFFY OWL, 3. FIR AND PINECONE WREATH, 4. BLACK LANTERN WREATH STAND, 5. LARGE WHITE FLUFFY OWL, 6. FIR AND PINECONE PICK - SET OF 2, 7. 25 STRAND WATERFALL SEED FAIRY LIGHTS - 720 BULBS