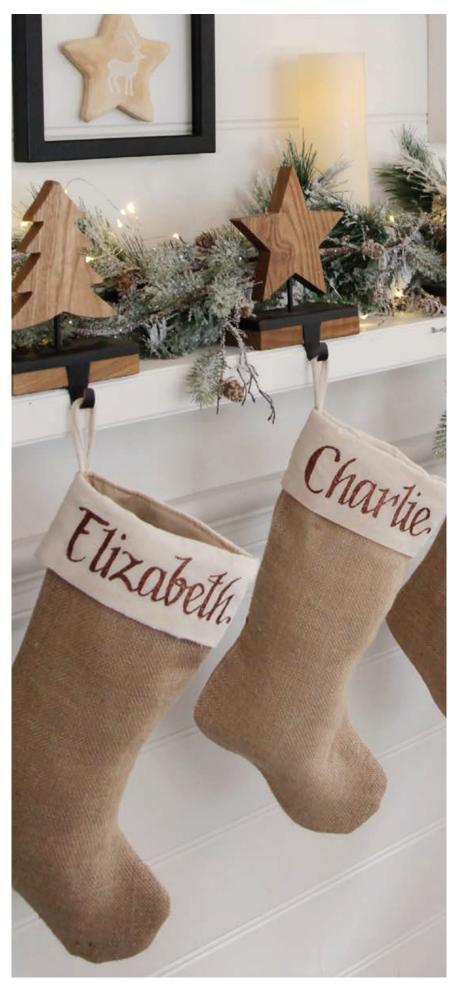

#### **MAKING CHRISTMAS** Personal

MANY OF THE CHRISTMAS BAUBLES, STOCKINGS AND DECORATIONS IN OUR RANGE HAVE BEEN CAREFULLY DESIGNED AND SELECTED TO ALLOW FOR A NAME OR MESSAGE TO BE ADDED IN BEAUTIFUL GLITTER CALLIGRAPHY. EACH ONE IS INDIVIDUALLY HAND DONE BY OUR TALENTED ARTISTS, MAKING IT A UNIQUE KEEPSAKE THAT WILL BE TREASURED FOR MANY YEARS TO COME.

1. PERSONALISED PLAIN BURLAP STOCKINGS, 2. WOOD TREE STOCKING HANGER, 3. WOOD STAR STOCKING HANGER

1. FIR AND PINECONE SPRAY, 2. SMALL WHITE FLUFFY OWL, 3. FIR AND PINECONE WREATH, 4. BLACK LANTERN WREATH STAND, 5. LARGE WHITE FLUFFY OWL, 6. FIR AND PINECONE PICK - SET OF 2, 7. 25 STRAND WATERFALL SEED FAIRY LIGHTS - 720 BULBS