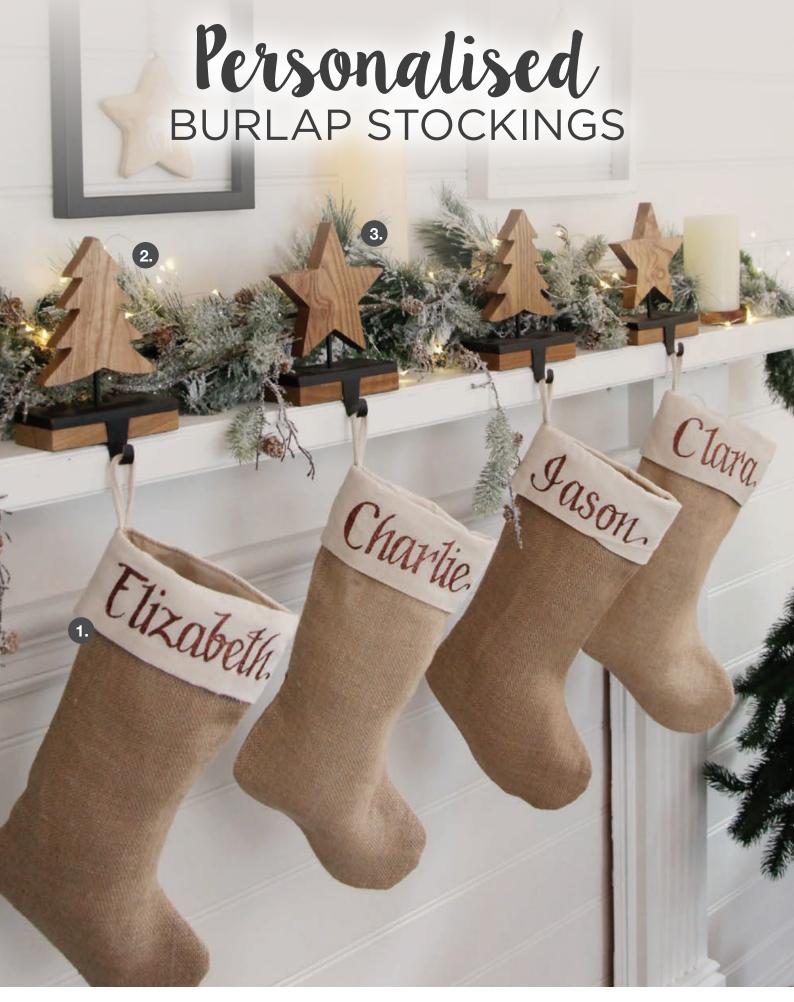

1. PERSONALISED PLAIN BURLAP STOCKINGS, 2. WOOD TREE STOCKING HANGER, 3. WOOD STAR STOCKING HANGER

1. FIR AND PINECONE SPRAY, 2. SMALL WHITE FLUFFY OWL, 3. FIR AND PINECONE WREATH, 4. BLACK LANTERN WREATH STAND, 5. LARGE WHITE FLUFFY OWL, 6. FIR AND PINECONE PICK - SET OF 2, 7. 25 STRAND WATERFALL SEED FAIRY LIGHTS - 720 BULBS