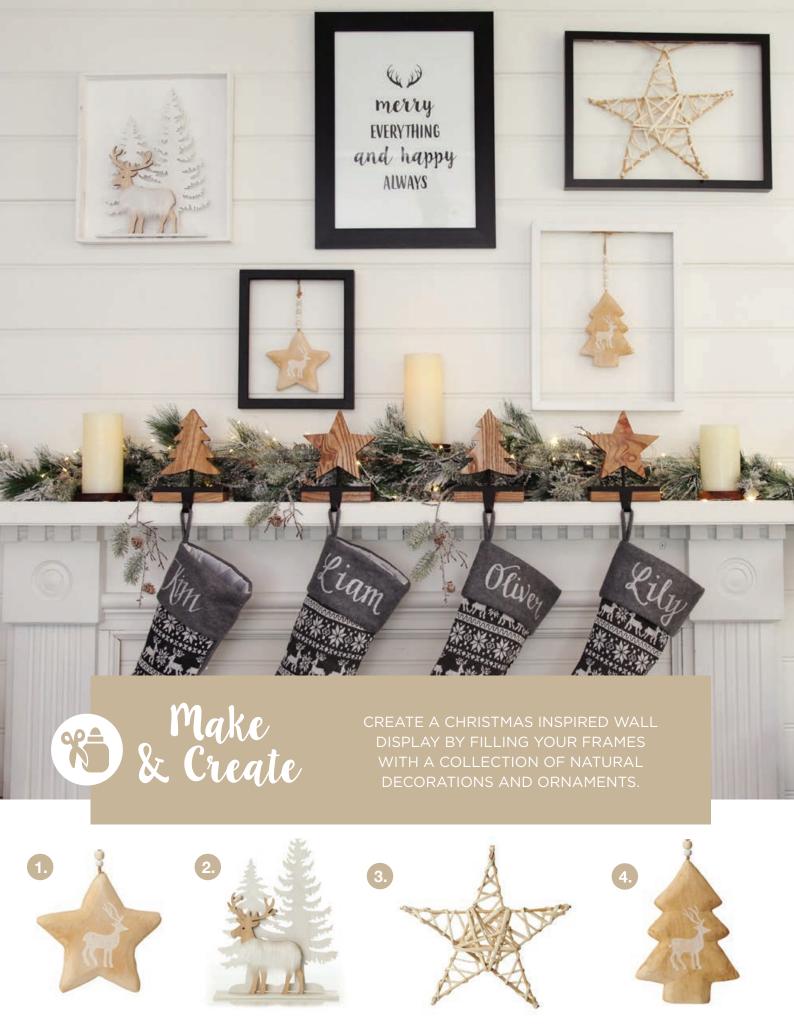

1. NATURAL WOOD STAR WITH PRINTED REINDEER TREE DECORATION, 2. WHITE TREE AND REINDEER WOODEN ORNAMENT 3. NATURAL WOVEN STAR, 4. NATURAL WOOD TREE WITH PRINTED REINDEER TREE DECORATION,

**VISIT OUR** 