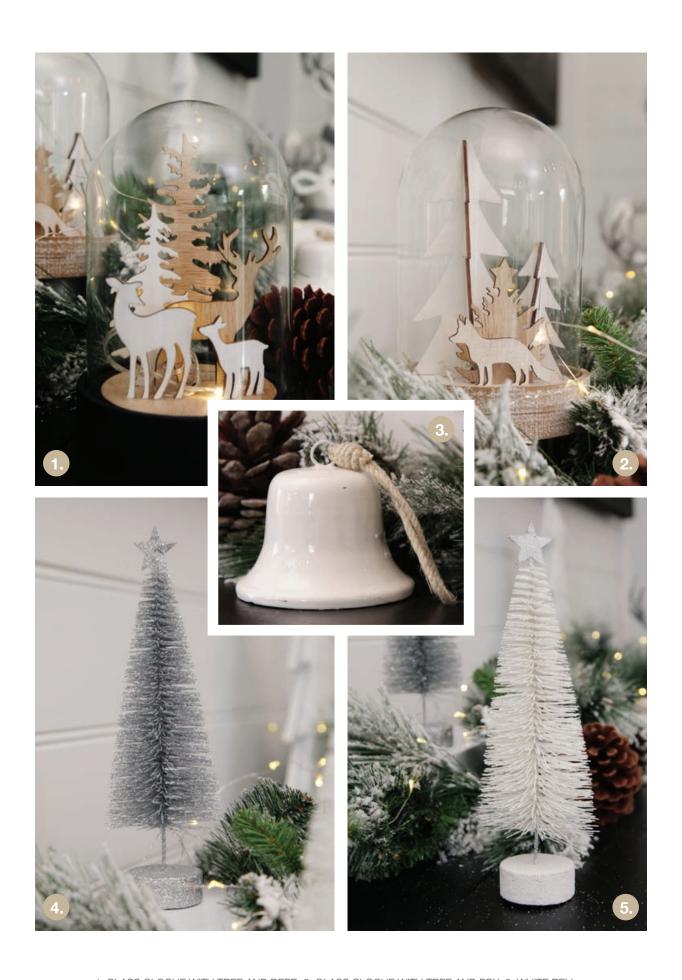

# Hygge Forest Animals

1. WHITE SISAL REINDEER, 2. LARGE OR SMALL WHITE FLUFFY OWLS
3. WHITE SISAL SQUIRREL, 4. NATURAL SISAL FOX WITH WHITE FLUFFY SCARF

1. GLASS CLOCHE WITH TREE AND DEER, 2. GLASS CLOCHE WITH TREE AND FOX, 3. WHITE BELL, 4. SILVER BOTTLE BRUSH METAL TREE, 5. WHITE BOTTLE BRUSH METAL TREE