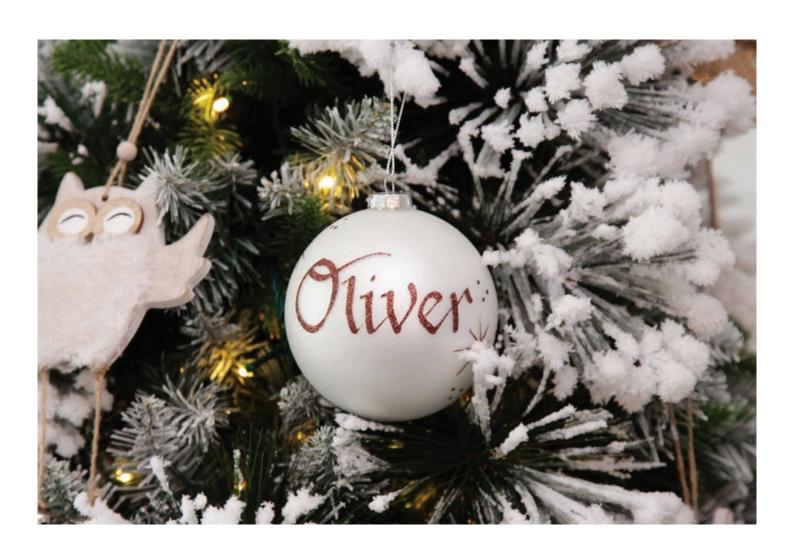

#### **MAKING CHRISTMAS** Personal

MANY OF THE CHRISTMAS BAUBLES, STOCKINGS AND DECORATIONS IN OUR RANGE HAVE BEEN CAREFULLY DESIGNED AND SELECTED TO ALLOW FOR A NAME OR MESSAGE TO BE ADDED IN BEAUTIFUL GLITTER CALLIGRAPHY. EACH ONE IS INDIVIDUALLY HAND DONE BY OUR TALENTED ARTISTS, MAKING IT A UNIQUE KEEPSAKE THAT WILL BE TREASURED FOR MANY YEARS TO COME.