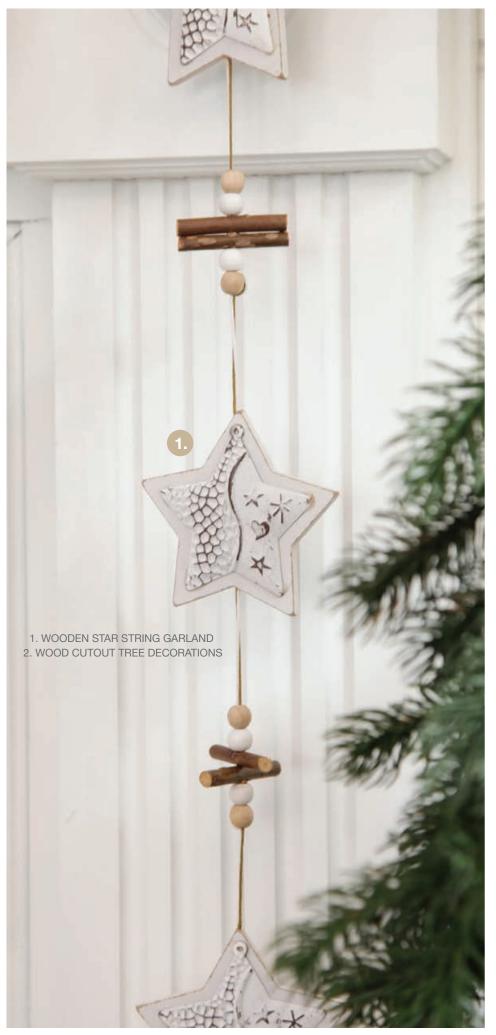

1. NATURAL WOOD STAR WITH PRINTED REINDEER TREE DECORATION, 2. WHITE TREE AND REINDEER WOODEN ORNAMENT 3. NATURAL WOVEN STAR, 4. NATURAL WOOD TREE WITH PRINTED REINDEER TREE DECORATION,

**VISIT OUR** 