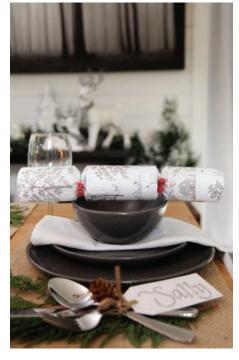

### Our Selection of Baubles for a Hygge Christmas

1. PERSONALISED PEARL BAUBLE, 2. PERSONALISED FROSTED VILLAGE

1. REINDEER PLACE CARD HOLDERS, 2. PERSONALISED PLACE CARDS, 3. MINI PINECONE SET, 4. WINTER CHRISTMAS VILLAGE BON BONS, 5. NATURAL JUTE HESSIAN - SET OF 4