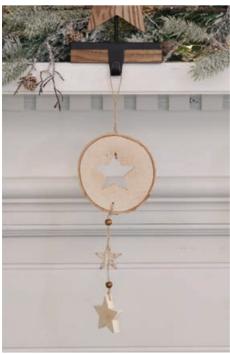

1. NATURAL WOOD STAR WITH PRINTED REINDEER TREE DECORATION, 2. WHITE TREE AND REINDEER WOODEN ORNAMENT 3. NATURAL WOVEN STAR, 4. NATURAL WOOD TREE WITH PRINTED REINDEER TREE DECORATION,

**VISIT OUR** 