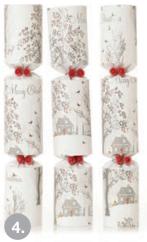

### Our Selection of Baubles for a Hygge Christmas

1. PERSONALISED PEARL BAUBLE, 2. PERSONALISED FROSTED VILLAGE

1. REINDEER PLACE CARD HOLDERS, 2. PERSONALISED PLACE CARDS, 3. MINI PINECONE SET, 4. WINTER CHRISTMAS VILLAGE BON BONS, 5. NATURAL JUTE HESSIAN - SET OF 4