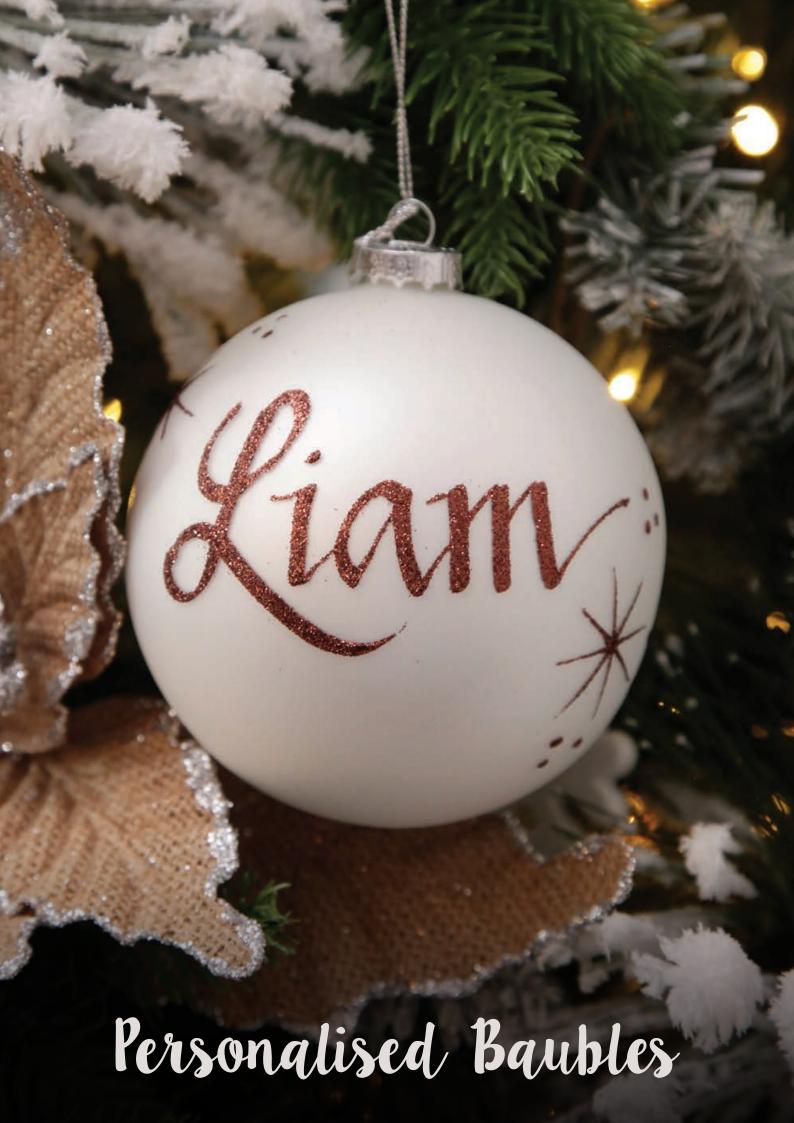

#### **MAKING CHRISTMAS** Personal

MANY OF THE CHRISTMAS BAUBLES, STOCKINGS AND DECORATIONS IN OUR RANGE HAVE BEEN CAREFULLY DESIGNED AND SELECTED TO ALLOW FOR A NAME OR MESSAGE TO BE ADDED IN BEAUTIFUL GLITTER CALLIGRAPHY. EACH ONE IS INDIVIDUALLY HAND DONE BY OUR TALENTED ARTISTS, MAKING IT A UNIQUE KEEPSAKE THAT WILL BE TREASURED FOR MANY YEARS TO COME.