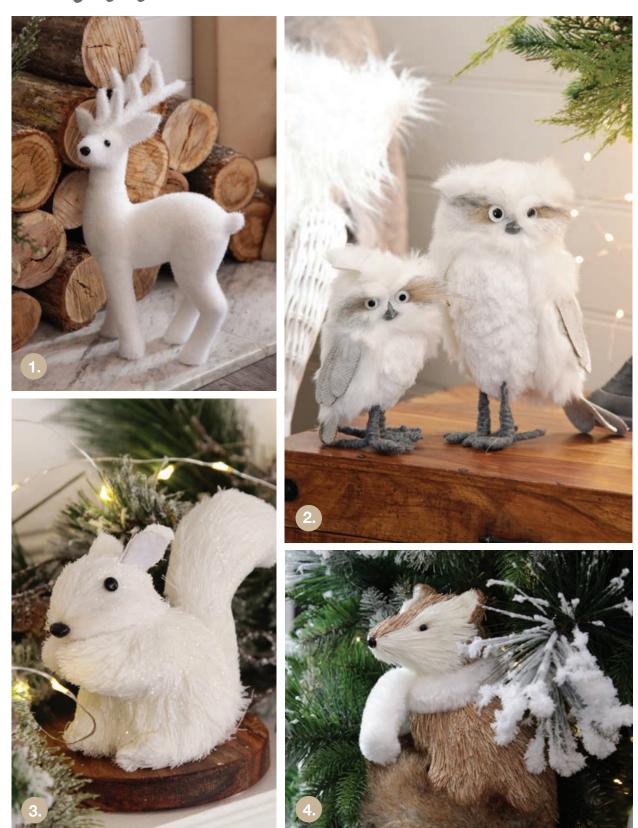

# Hygge Forest Animals

1. WHITE SISAL REINDEER, 2. LARGE OR SMALL WHITE FLUFFY OWLS
3. WHITE SISAL SQUIRREL, 4. NATURAL SISAL FOX WITH WHITE FLUFFY SCARF

1. GLASS CLOCHE WITH TREE AND DEER, 2. GLASS CLOCHE WITH TREE AND FOX, 3. WHITE BELL, 4. SILVER BOTTLE BRUSH METAL TREE, 5. WHITE BOTTLE BRUSH METAL TREE