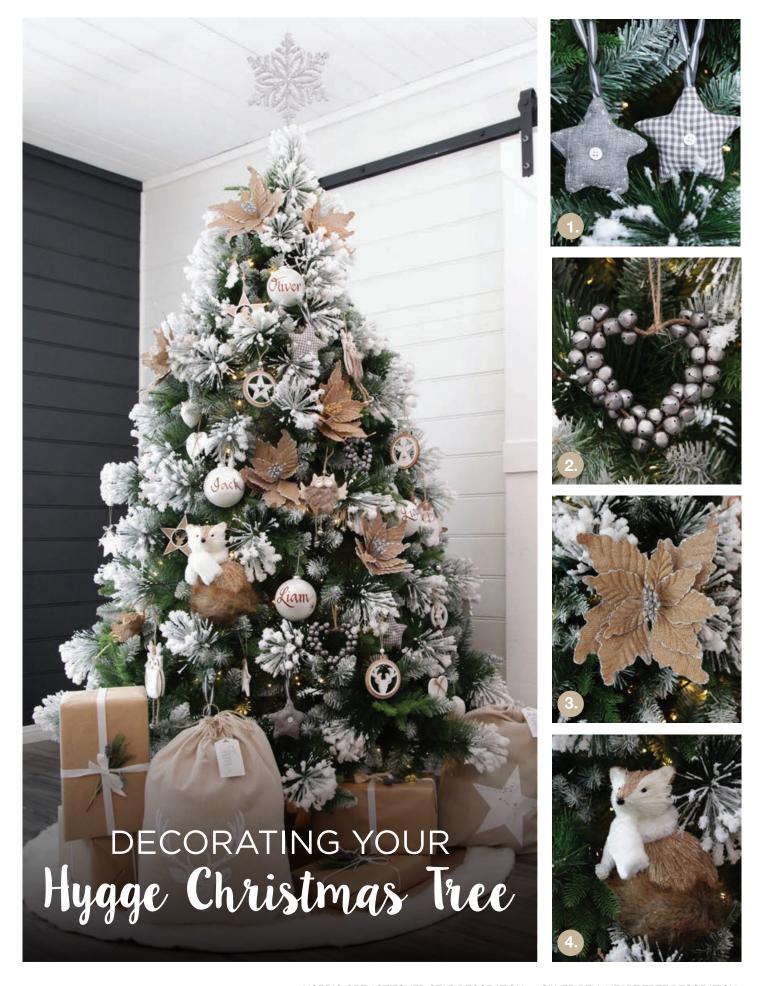

### Hygge Christmas

PRONOUNCED "HOO-GAH,"
THIS DANISH EXPRESSION IS AN
ATTITUDE TOWARDS LIFE THAT
EMPHASIZES FINDING JOY IN
EVERYDAY MOMENTS AND OUR
HYGGE CHRISTMAS DOES JUST
THAT.

HYGGE IS ABOUT CELEBRATING
COZINESS, WARMTH AND FAMILY,
ITS BOTH MINIMAL AND YET
WARM. WE JUST LOVE OUR
HYGGE TREE WITH ITS SIMPLE
COLOUR PALETTE AND FULL OF
INTERESTING TREE DECORATIONS,
AND WHO COULDN'T FALL IN
LOVE WITH OUR RANGE OF CUTE
FOREST ANIMAL ORNAMENTS!

PERFECT FOR TODAY'S
CONTEMPORARY FAMILY HOME,
HYGGE IS A WONDERFUL WAY
TO CAPTURE THE SPIRIT OF
CHRISTMAS IN A RELAXED
MODERN WAY.

1. NORDIC GREY STITCHED STAR DECORATION, 2. SILVER BELL HEART TREE DECORATION, 3. BURLAP FLOWER WITH SILVER TRIM LIFESTYLE, 4. NATURAL SISAL FOX WITH WHITE FLUFFY SCARF