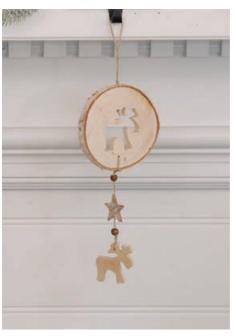

1. NATURAL WOOD STAR WITH PRINTED REINDEER TREE DECORATION, 2. WHITE TREE AND REINDEER WOODEN ORNAMENT 3. NATURAL WOVEN STAR, 4. NATURAL WOOD TREE WITH PRINTED REINDEER TREE DECORATION,

**VISIT OUR** 