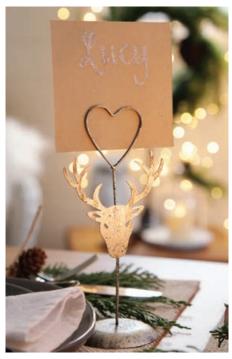

### Our Selection of Baubles for a Hygge Christmas

1. PERSONALISED PEARL BAUBLE, 2. PERSONALISED FROSTED VILLAGE

1. REINDEER PLACE CARD HOLDERS, 2. PERSONALISED PLACE CARDS, 3. MINI PINECONE SET, 4. WINTER CHRISTMAS VILLAGE BON BONS, 5. NATURAL JUTE HESSIAN - SET OF 4

#### **MAKING CHRISTMAS** Personal

MANY OF THE CHRISTMAS BAUBLES, STOCKINGS AND DECORATIONS IN OUR RANGE HAVE BEEN CAREFULLY DESIGNED AND SELECTED TO ALLOW FOR A NAME OR MESSAGE TO BE ADDED IN BEAUTIFUL GLITTER CALLIGRAPHY. EACH ONE IS INDIVIDUALLY HAND DONE BY OUR TALENTED ARTISTS, MAKING IT A UNIQUE KEEPSAKE THAT WILL BE TREASURED FOR MANY YEARS TO COME.