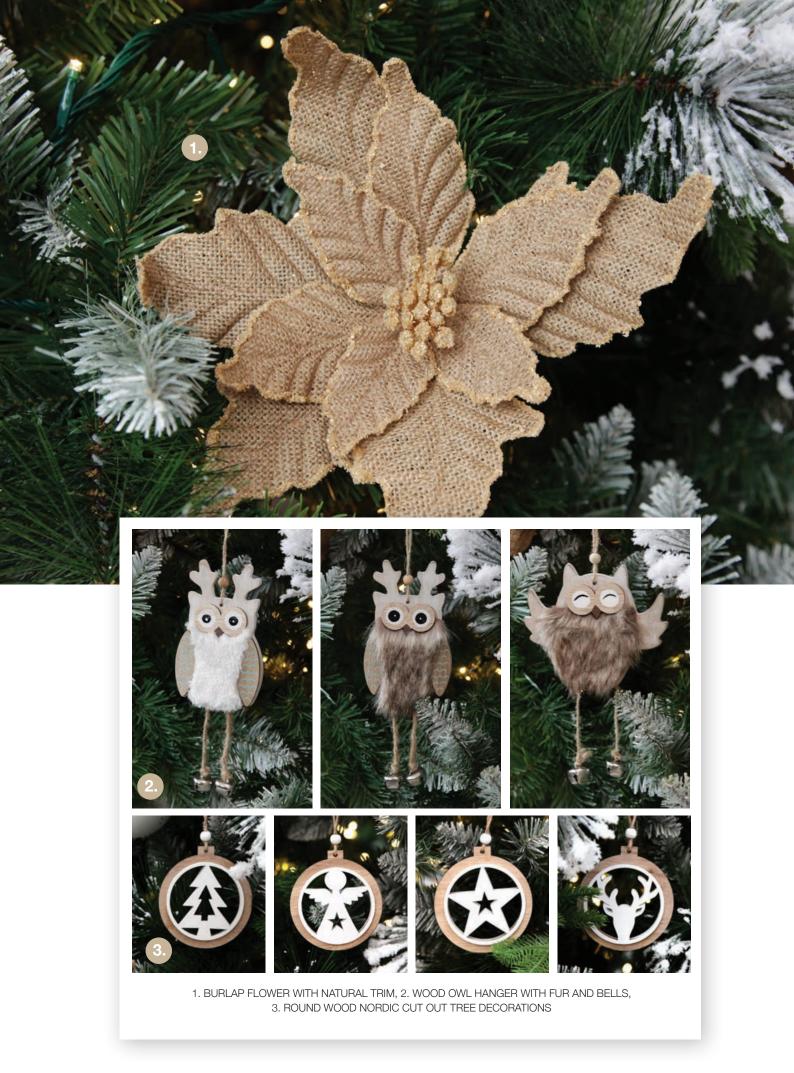

1. NORDIC GREY STITCHED STAR DECORATION, 2. SILVER BELL HEART TREE DECORATION, 3. BURLAP FLOWER WITH SILVER TRIM LIFESTYLE, 4. NATURAL SISAL FOX WITH WHITE FLUFFY SCARF