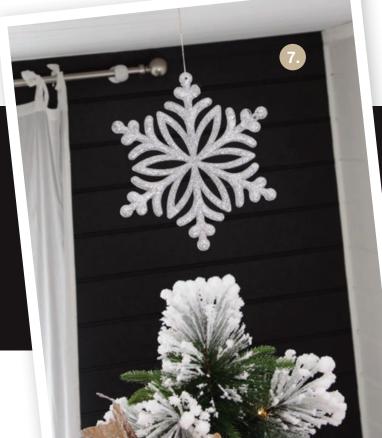

#### Decorating Tip

AN ALTERNATIVE TO A TREE
TOPPER IS TO SUSPEND
A DECORATION FROM
THE CELING ABOVE THE
TREE. A LARGE GLITTER
SNOWFLAKE IS PERFECT
FOR A HYGEE CHRISTMAS.

1. BURLAP TREE SKIRT WITH WHITE FUR TRIM, 2. NATURAL JUTE GIFT BAG WITH PRINTED MERRY CHRISTMAS MESSAGE
3. SMALL NATURAL REAL PINE CONES, 4. HESSIAN RIBBON SQUARE NET, 5. HESSIAN RIBBON WEAVE, 6. HESSIAN RIBBON WAVE