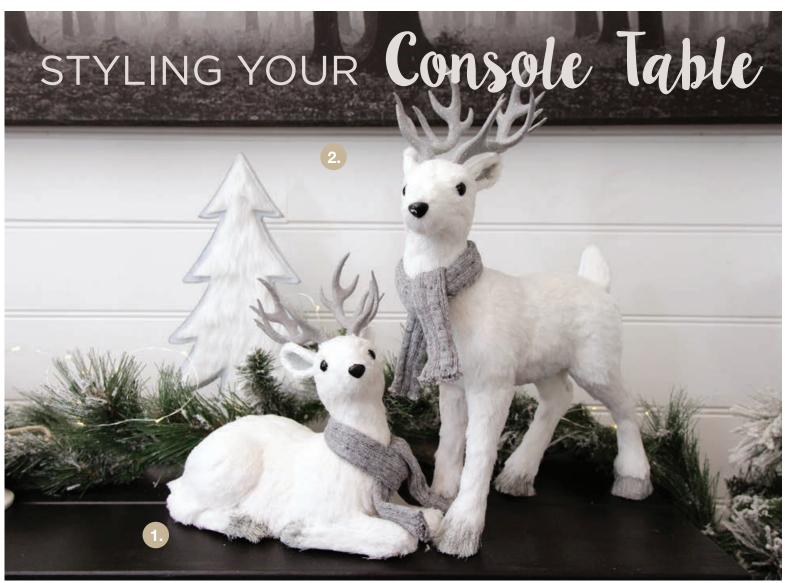

1. WHITE DEER WITH SCARF, 2. WOODEN TREE WITH FUR, 3. ASPEN PINE TABLE TOP TREE, 4. GLASS BELL WITH TREE ORNAMENT, 5. WOODEN WHITE STAR