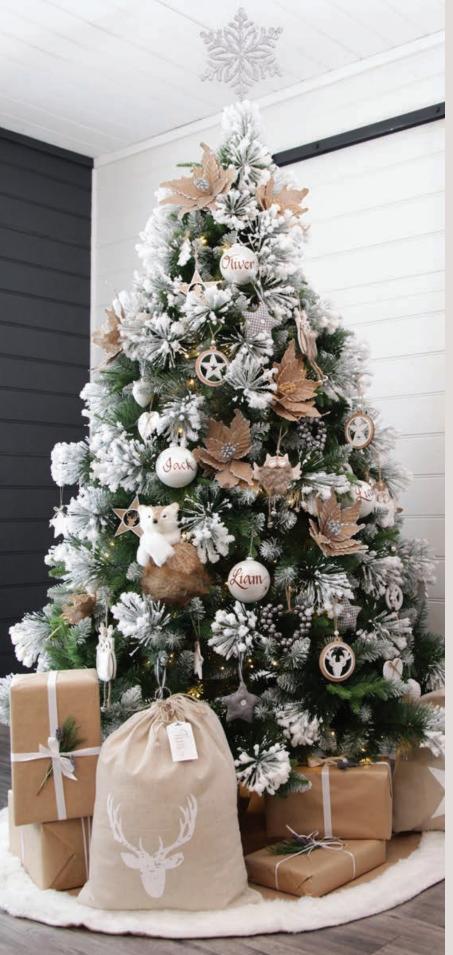

### Hygge Christmas

PRONOUNCED "HOO-GAH,"
THIS DANISH EXPRESSION IS AN
ATTITUDE TOWARDS LIFE THAT
EMPHASIZES FINDING JOY IN
EVERYDAY MOMENTS AND OUR
HYGGE CHRISTMAS DOES JUST
THAT.

HYGGE IS ABOUT CELEBRATING
COZINESS, WARMTH AND FAMILY,
ITS BOTH MINIMAL AND YET
WARM. WE JUST LOVE OUR
HYGGE TREE WITH ITS SIMPLE
COLOUR PALETTE AND FULL OF
INTERESTING TREE DECORATIONS,
AND WHO COULDN'T FALL IN
LOVE WITH OUR RANGE OF CUTE
FOREST ANIMAL ORNAMENTS!

#### Decorating Tip

AN ALTERNATIVE TO A TREE
TOPPER IS TO SUSPEND
A DECORATION FROM
THE CELING ABOVE THE
TREE. A LARGE GLITTER
SNOWFLAKE IS PERFECT
FOR A HYGEE CHRISTMAS.

1. BURLAP TREE SKIRT WITH WHITE FUR TRIM, 2. NATURAL JUTE GIFT BAG WITH PRINTED MERRY CHRISTMAS MESSAGE
3. SMALL NATURAL REAL PINE CONES, 4. HESSIAN RIBBON SQUARE NET, 5. HESSIAN RIBBON WEAVE, 6. HESSIAN RIBBON WAVE