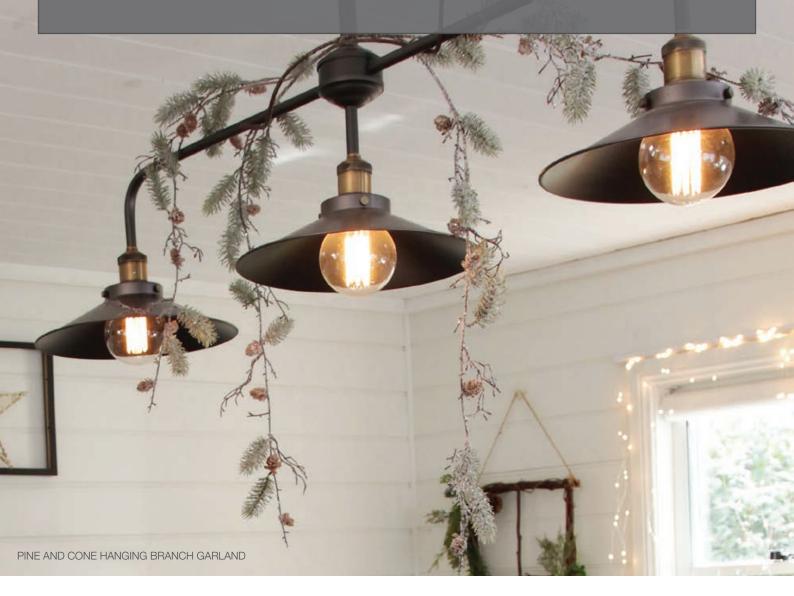

#### Decorating Tip

AN ALTERNATIVE TO A TREE
TOPPER IS TO SUSPEND
A DECORATION FROM
THE CELING ABOVE THE
TREE. A LARGE GLITTER
SNOWFLAKE IS PERFECT
FOR A HYGEE CHRISTMAS.

1. BURLAP TREE SKIRT WITH WHITE FUR TRIM, 2. NATURAL JUTE GIFT BAG WITH PRINTED MERRY CHRISTMAS MESSAGE
3. SMALL NATURAL REAL PINE CONES, 4. HESSIAN RIBBON SQUARE NET, 5. HESSIAN RIBBON WEAVE, 6. HESSIAN RIBBON WAVE