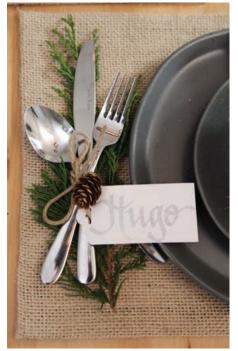

### Our Selection of Baubles for a Hygge Christmas

1. PERSONALISED PEARL BAUBLE, 2. PERSONALISED FROSTED VILLAGE

1. REINDEER PLACE CARD HOLDERS, 2. PERSONALISED PLACE CARDS, 3. MINI PINECONE SET, 4. WINTER CHRISTMAS VILLAGE BON BONS, 5. NATURAL JUTE HESSIAN - SET OF 4

#### **MAKING CHRISTMAS** Personal

MANY OF THE CHRISTMAS BAUBLES, STOCKINGS AND DECORATIONS IN OUR RANGE HAVE BEEN CAREFULLY DESIGNED AND SELECTED TO ALLOW FOR A NAME OR MESSAGE TO BE ADDED IN BEAUTIFUL GLITTER CALLIGRAPHY. EACH ONE IS INDIVIDUALLY HAND DONE BY OUR TALENTED ARTISTS, MAKING IT A UNIQUE KEEPSAKE THAT WILL BE TREASURED FOR MANY YEARS TO COME.