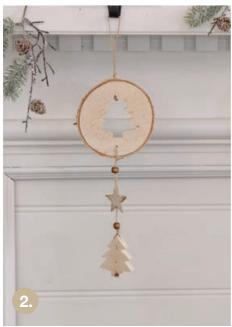

1. WHITE DEER WITH SCARF, 2. WOODEN TREE WITH FUR, 3. ASPEN PINE TABLE TOP TREE, 4. GLASS BELL WITH TREE ORNAMENT, 5. WOODEN WHITE STAR